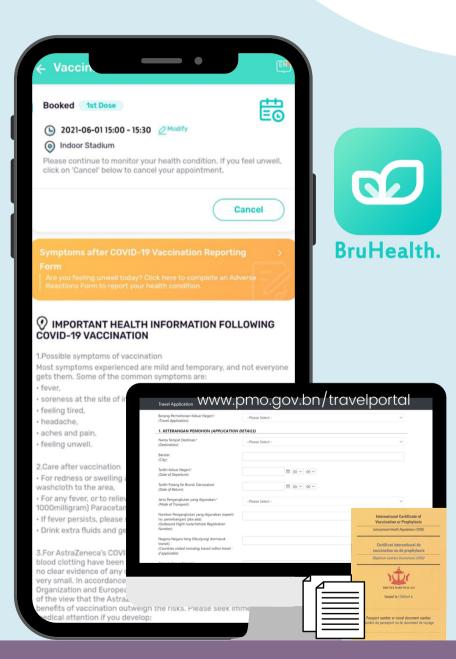

## PROCEDURE TO OBTAIN COVID-19 VACCINATION

MANDATORY VACCINATION REQUIREMENTS FOR OUTBOUND TRAVELLERS

Book your vaccination slots through the BruHealth Application.

2 After obtaining two (2) doses of the COVID-19 vaccine, travellers may apply for the Exit-country application on the Prime Minister's Office Travel Portal by attaching relevant documents as well as a copy of the vaccination card.

#### FOR FURTHER INFORMATION AND DETAILS, PLEASE VISIT OR CONTACT:

MANDATORY VACCINATION REQUIREMENTS FOR OUTBOUND TRAVELLERS

www.pmo.gov.bn/travelportal

120

travelapplication@jpm.gov.bn